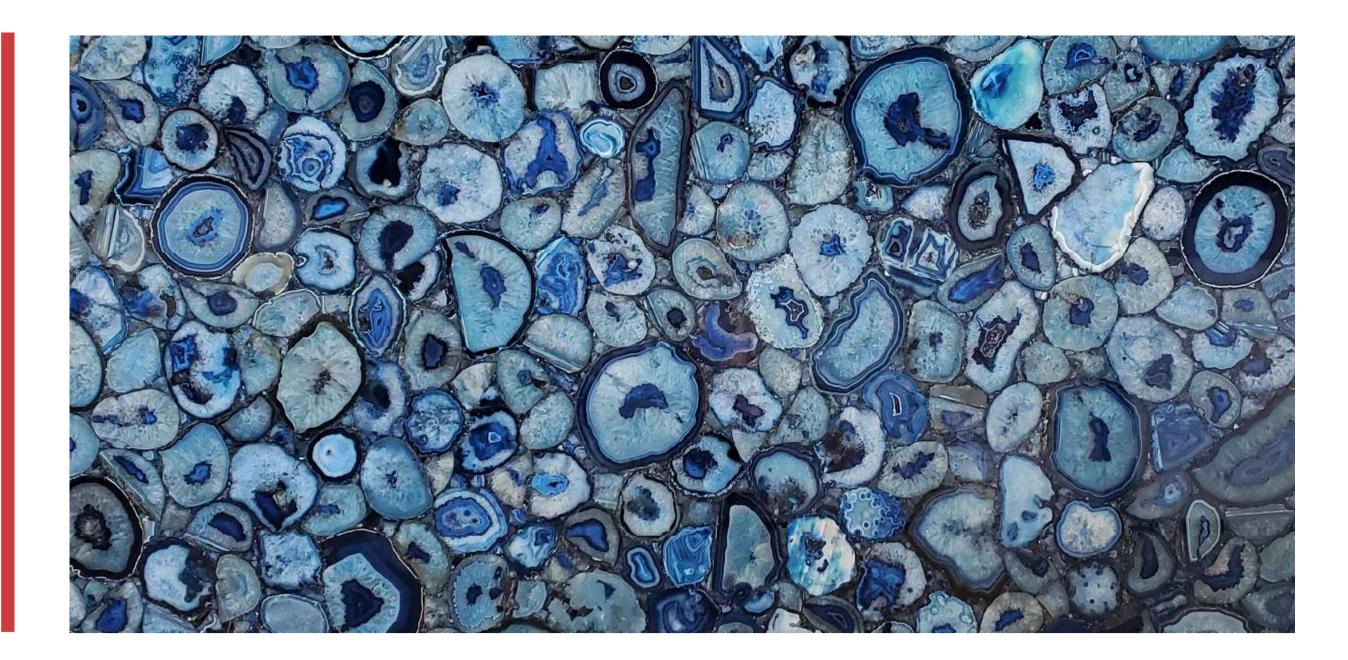

## **BLUE AGATE**

**SKU –** PS5505

| APPLICATION                       |                              | SPECIFICATIONS               |
|-----------------------------------|------------------------------|------------------------------|
| ABRASION RESISTANCE               | COLOR ENHANCING              | CATEGORY                     |
|                                   | No                           | Precious Stone               |
|                                   | <b>COUNTERTOPS/ VANITIES</b> | THICKNESS                    |
| STAIN RESISTANCE                  | Yes                          | 2 C M                        |
|                                   | <b>INTERIOR FLOOR</b>        | FINISH                       |
|                                   | Yes                          | Polished                     |
| ETCHING RESISTANCE                | FIREPLACE/ INTERIOR WALL     | GROUP                        |
|                                   | Yes                          | High End Semi Precious       |
|                                   | SHOWER WALL                  | <b>COUNTRY OF ORIGIN</b>     |
| HEAT RESISTANCE                   | Yes                          | Fiji                         |
|                                   | SHOWER FLOOR                 | TRANSLUCENT                  |
|                                   | Yes                          | No                           |
|                                   | <b>EXTERIOR FLOOR</b>        | PATTERN                      |
|                                   | No                           | Slip Match                   |
| COLOR RANGE                       | EXTERIOR WALL                | CUT TO SIZE                  |
|                                   | No                           | Yes                          |
|                                   | <b>POOL/ FOUNTAIN</b>        | AVERAGE SIZE                 |
| <section-header></section-header> | No                           | 130 X 65                     |
|                                   | FURNITURE TOP                | SEALER                       |
|                                   | Yes                          | Filamp90 or Mapei Ultra Care |