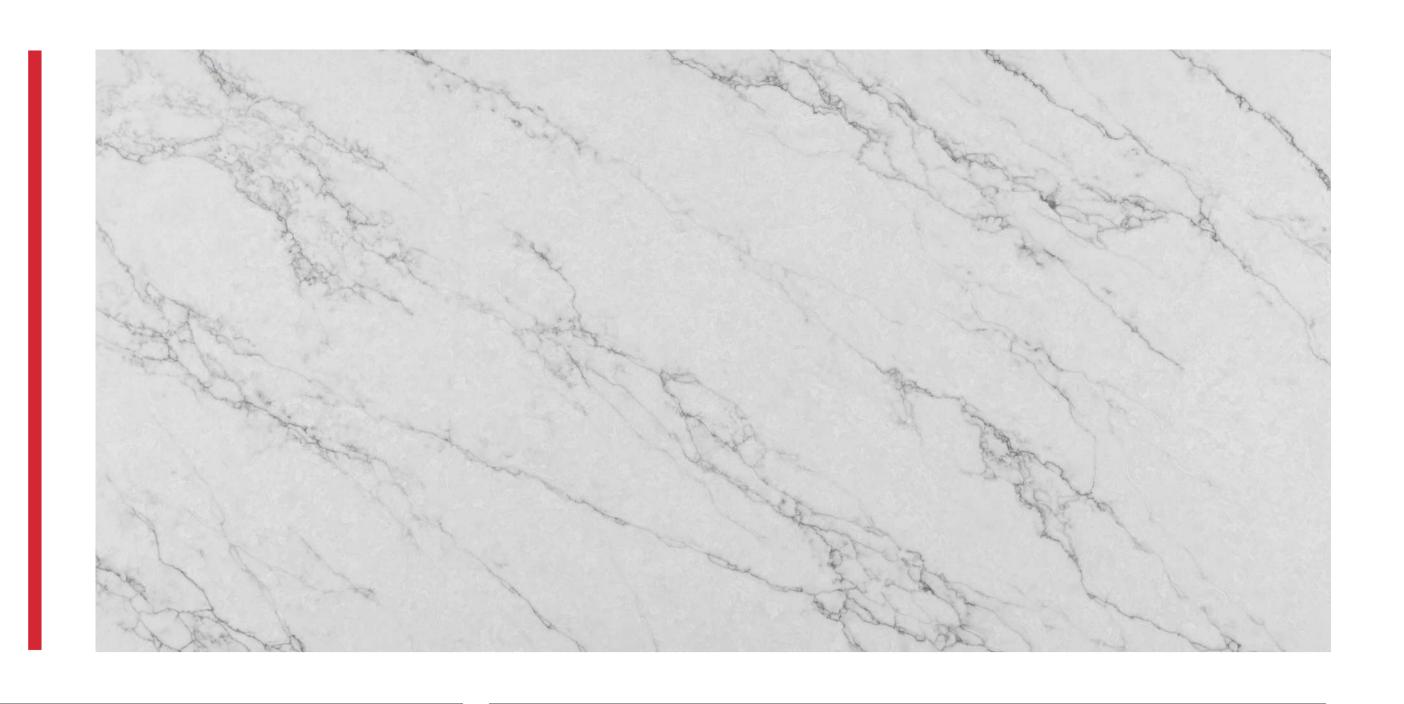

## TOBERMORY

**SKU** – UQ2053

| ΛD |     |      |     |
|----|-----|------|-----|
| ΑF | 424 | ICAI | ION |

**FINISH** 

Polished

**GROUP** 

**Engineered Quartz** 

**TRANSLUCENT** 

No

**PATTERN** 

Slip Match