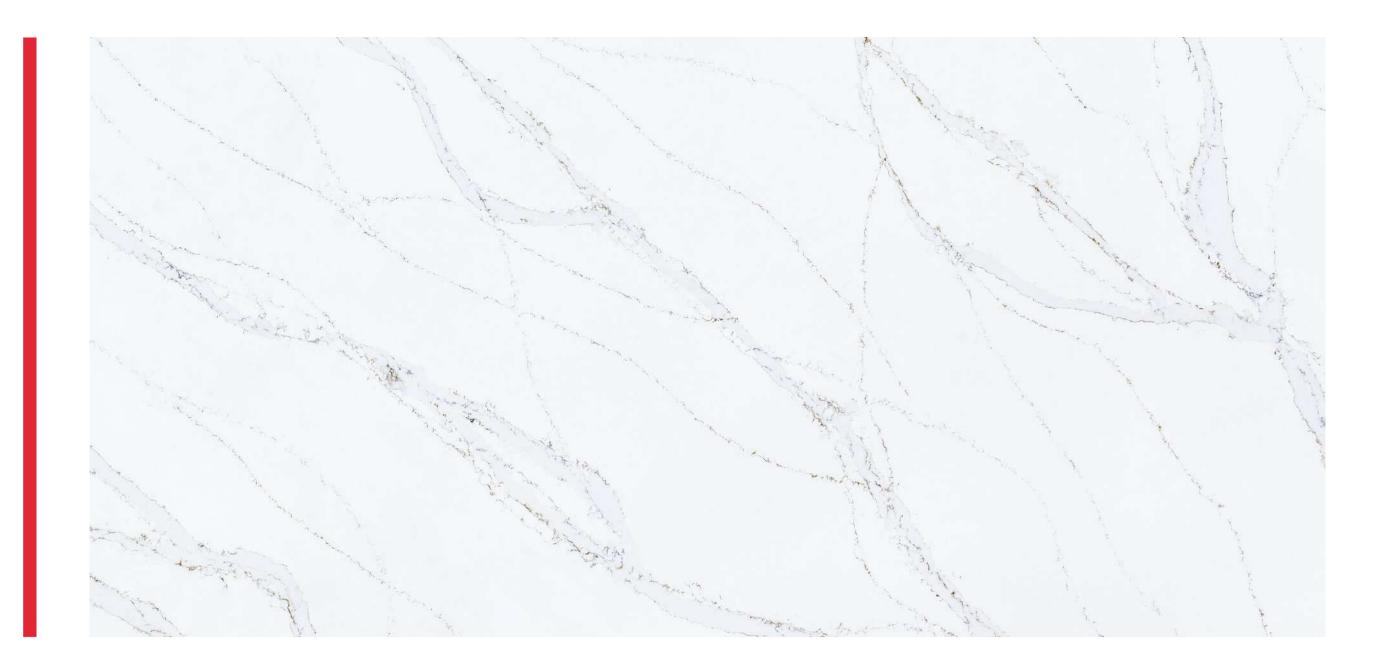

## CALACATTA CAPRI SKU – UQ1199

| APPLICATION                |                                | SPECIFICATIONS    |
|----------------------------|--------------------------------|-------------------|
| <b>ABRASION RESISTANCE</b> | <b>COLOR ENHANCING</b>         | CATEGORY          |
|                            | No                             | Quartz            |
|                            | <b>COUNTERTOPS/ VANITIES</b>   | THICKNESS         |
| STAIN RESISTANCE           | Yes                            | 3 C M             |
|                            | <b>INTERIOR FLOOR</b>          | FINISH            |
|                            | Yes                            | Polished          |
| ETCHING RESISTANCE         | <b>FIREPLACE/INTERIOR WALL</b> | GROUP             |
| HEAT RESISTANCE            | Yes                            | Engineered Quartz |
|                            | SHOWER WALL                    | TRANSLUCENT       |
|                            | Yes                            | No                |
|                            | SHOWER FLOOR                   | PATTERN           |
| UV RESISTANCE              | Yes                            | Slip Match        |
|                            | <b>EXTERIOR FLOOR</b>          | CUT TO SIZE       |
|                            | No                             | Yes               |
| COLOR RANGE                | EXTERIOR WALL                  | AVERAGE SIZE      |
|                            | No                             | 129 X 64          |
|                            | <b>POOL/FOUNTAIN</b>           | SEALER            |