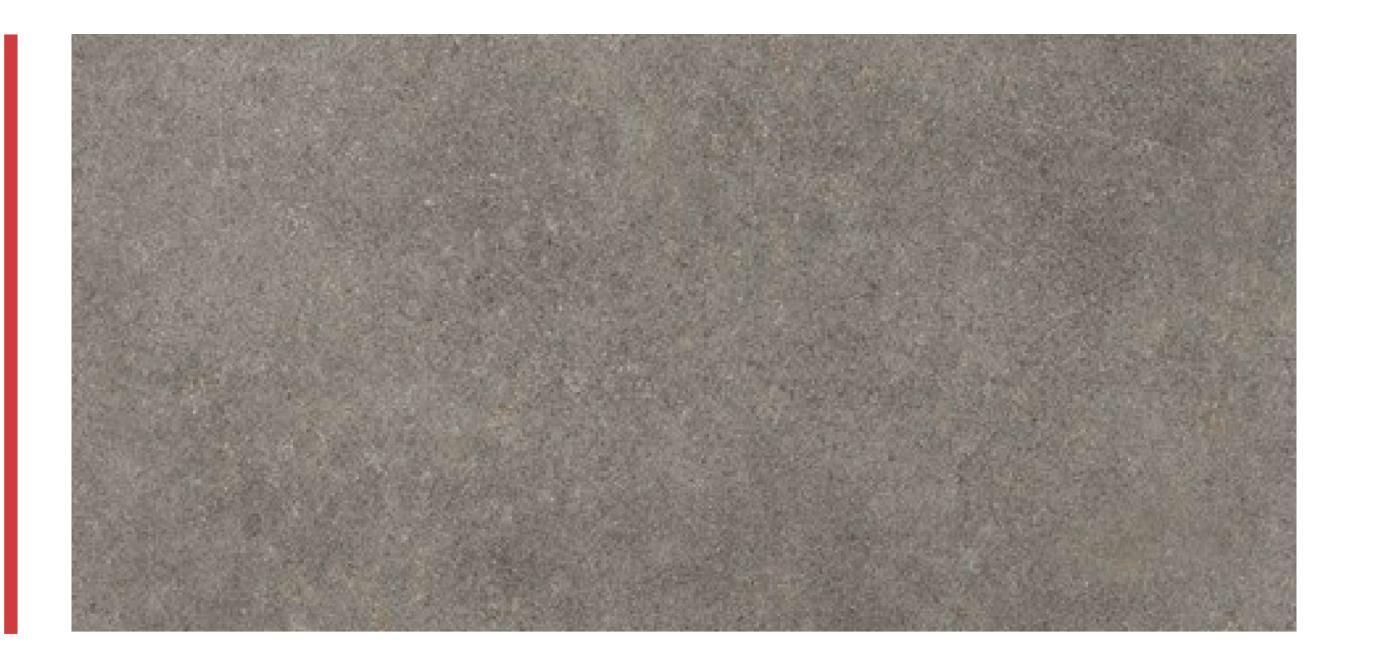

## STATUARIO SUPREMO

| APPLICATION                |                              | SPECIFICATIONS           |
|----------------------------|------------------------------|--------------------------|
| <b>ABRASION RESISTANCE</b> | <b>COLOR ENHANCING</b>       | CATEGORY                 |
|                            | No                           | Porcelain                |
|                            | <b>COUNTERTOPS/ VANITIES</b> | THICKNESS                |
| STAIN RESISTANCE           | Yes                          | 2 C M                    |
|                            | <b>INTERIOR FLOOR</b>        | FINISH                   |
|                            | Yes                          | Honed                    |
| ETCHING RESISTANCE         | FIREPLACE/INTERIOR WALL      | GROUP                    |
|                            | Yes                          | Engineered Porcelain     |
| HEAT RESISTANCE            | SHOWER WALL                  | <b>COUNTRY OF ORIGIN</b> |
|                            | Yes                          | Italy                    |
|                            | SHOWER FLOOR                 | TRANSLUCENT              |
| UV RESISTANCE              | Yes                          | No                       |
|                            | <b>EXTERIOR FLOOR</b>        | PATTERN                  |
|                            | Yes                          | Slip match               |
| COLOR RANGE                | EXTERIOR WALL                | CUT TO SIZE              |
|                            | Yes                          | No                       |
|                            | <b>POOL/FOUNTAIN</b>         | AVERAGE SIZE             |
| <b>MOVEMENT INDEX</b>      | Yes                          | 127 X 63                 |
|                            | FURNITURE TOP                | SEALER                   |
|                            | Yes                          | N/A                      |