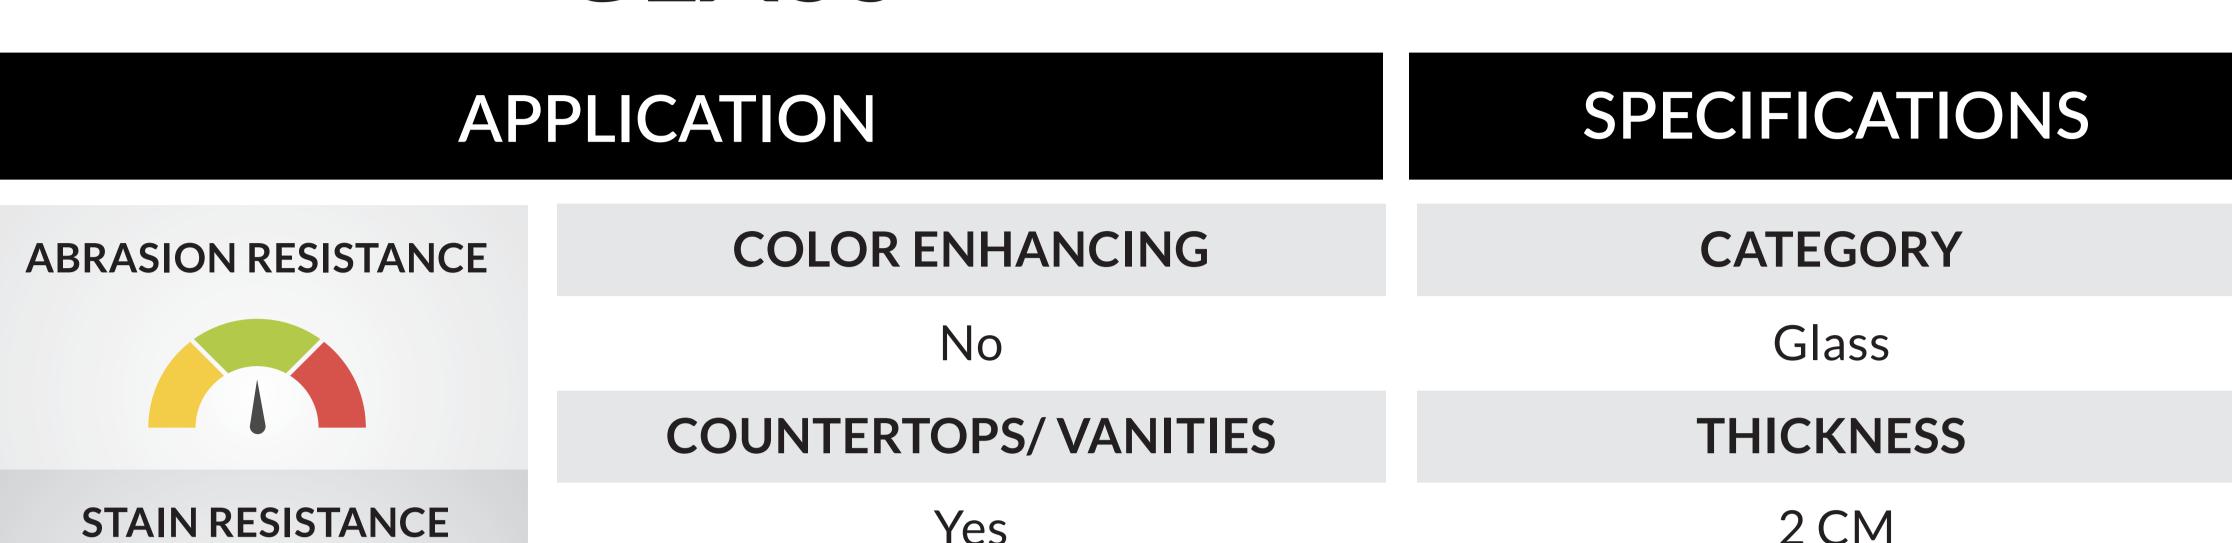

## PURE BLACK GLASS

| JIAIN REJIJIANCE                  | res                             |                              |
|-----------------------------------|---------------------------------|------------------------------|
|                                   | <b>INTERIOR FLOOR</b>           | FINISH                       |
|                                   | Yes                             | Polished/ Honed              |
| ETCHING RESISTANCE                | <b>FIREPLACE/ INTERIOR WALL</b> | GROUP                        |
|                                   | Yes                             | High End                     |
|                                   | SHOWER WALL                     | <b>COUNTRY OF ORIGIN</b>     |
| HEAT RESISTANCE                   | Yes                             | Italy                        |
|                                   | SHOWER FLOOR                    | TRANSLUCENT                  |
| <section-header></section-header> | Yes                             | Semi                         |
|                                   | <b>EXTERIOR FLOOR</b>           | PATTERN                      |
|                                   | Yes                             | Slip Match                   |
| COLOR RANGE                       | EXTERIOR WALL                   | CUT TO SIZE                  |
|                                   | Yes                             | Yes                          |
|                                   | <b>POOL/ FOUNTAIN</b>           | AVERAGE SIZE                 |
| <b>MOVEMENT INDEX</b>             | Yes                             | 112 X 64                     |
|                                   | FURNITURE TOP                   | SEALER                       |
|                                   | Yes                             | Filamp90 or Mapei Ultra Care |
|                                   |                                 |                              |