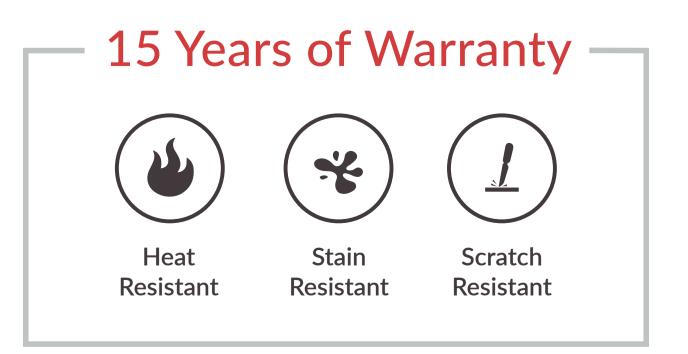

## PURE BLACK GLASS

| JIAIN REJIJIANCE                  | res                             |                              |
|-----------------------------------|---------------------------------|------------------------------|
|                                   | <b>INTERIOR FLOOR</b>           | FINISH                       |
|                                   | Yes                             | Polished/ Honed              |
| ETCHING RESISTANCE                | <b>FIREPLACE/ INTERIOR WALL</b> | GROUP                        |
|                                   | Yes                             | High End                     |
|                                   | SHOWER WALL                     | <b>COUNTRY OF ORIGIN</b>     |
| HEAT RESISTANCE                   | Yes                             | Italy                        |
|                                   | SHOWER FLOOR                    | TRANSLUCENT                  |
| <section-header></section-header> | Yes                             | Semi                         |
|                                   | <b>EXTERIOR FLOOR</b>           | PATTERN                      |
|                                   | Yes                             | Slip Match                   |
| COLOR RANGE                       | EXTERIOR WALL                   | CUT TO SIZE                  |
|                                   | Yes                             | Yes                          |
|                                   | <b>POOL/ FOUNTAIN</b>           | AVERAGE SIZE                 |
| <b>MOVEMENT INDEX</b>             | Yes                             | 112 X 64                     |
|                                   | FURNITURE TOP                   | SEALER                       |
|                                   | Yes                             | Filamp90 or Mapei Ultra Care |
|                                   |                                 |                              |