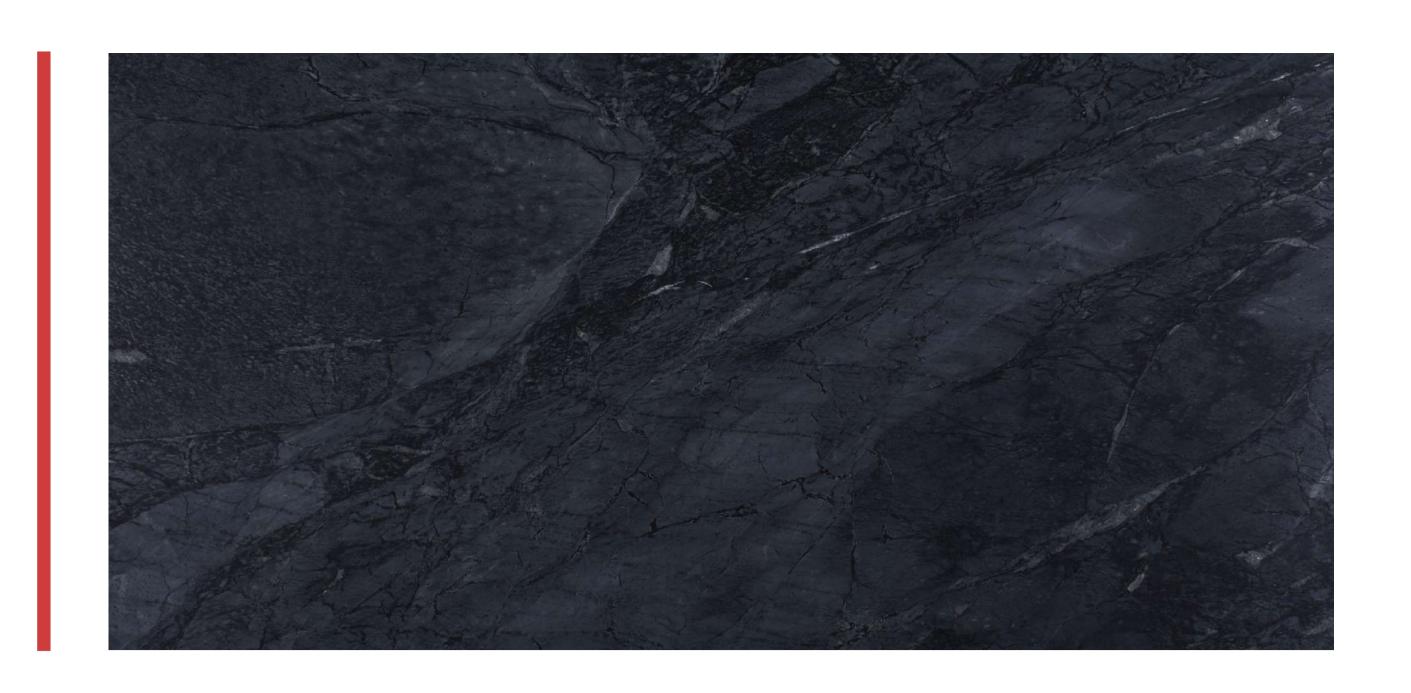

## GRAY SOAPSTONE

**FINISH** 

Honed

**GROUP** 

Exotic

**COUNTRY OF ORIGIN** 

India

TRANSLUCENT

No

**PATTERN** 

**Book Match** 

CUT TO SIZE

Yes

**AVERAGE SIZE** 

125 X 73

**SEALER** 

Filamp90 or Mapei Ultra Care