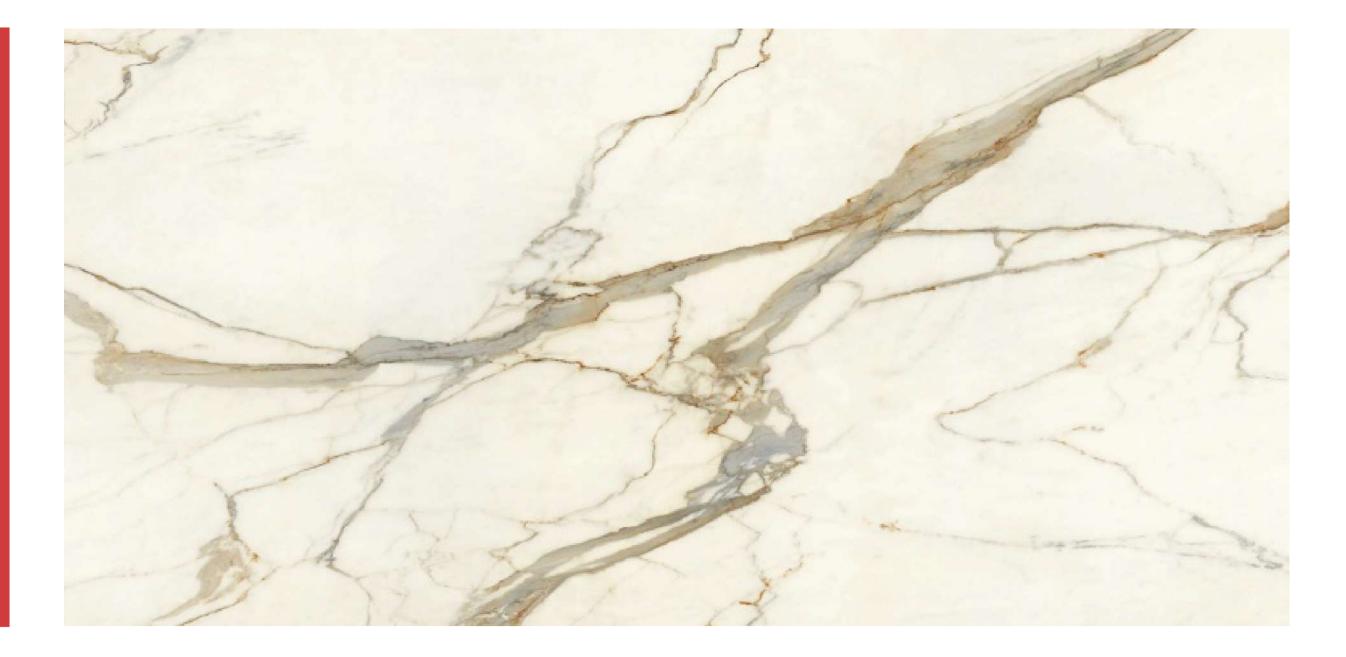

## CALACATTA IMPERIALE

| APPLICATION                |                              | SPECIFICATIONS           |
|----------------------------|------------------------------|--------------------------|
| <b>ABRASION RESISTANCE</b> | <b>COLOR ENHANCING</b>       | CATEGORY                 |
|                            | No                           | Porcelain                |
|                            | <b>COUNTERTOPS/ VANITIES</b> | THICKNESS                |
| STAIN RESISTANCE           | Yes                          | 2 C M                    |
|                            | <b>INTERIOR FLOOR</b>        | FINISH                   |
|                            | Yes                          | Honed                    |
| ETCHING RESISTANCE         | FIREPLACE/ INTERIOR WALL     | GROUP                    |
|                            | Yes                          | Engineered Porcelain     |
|                            | SHOWER WALL                  | <b>COUNTRY OF ORIGIN</b> |
| HEAT RESISTANCE            | Yes                          | Italy                    |
|                            | SHOWER FLOOR                 | TRANSLUCENT              |
| UV RESISTANCE              | Yes                          | No                       |
|                            | <b>EXTERIOR FLOOR</b>        | PATTERN                  |
|                            | Yes                          | Slip match               |
| COLOR RANGE                | EXTERIOR WALL                | CUT TO SIZE              |
|                            | Yes                          | No                       |
|                            | <b>POOL/ FOUNTAIN</b>        | AVERAGE SIZE             |
| <b>MOVEMENT INDEX</b>      | Yes                          | 127 X 63                 |
|                            | FURNITURE TOP                | SEALER                   |
|                            | Yes                          | N/A                      |