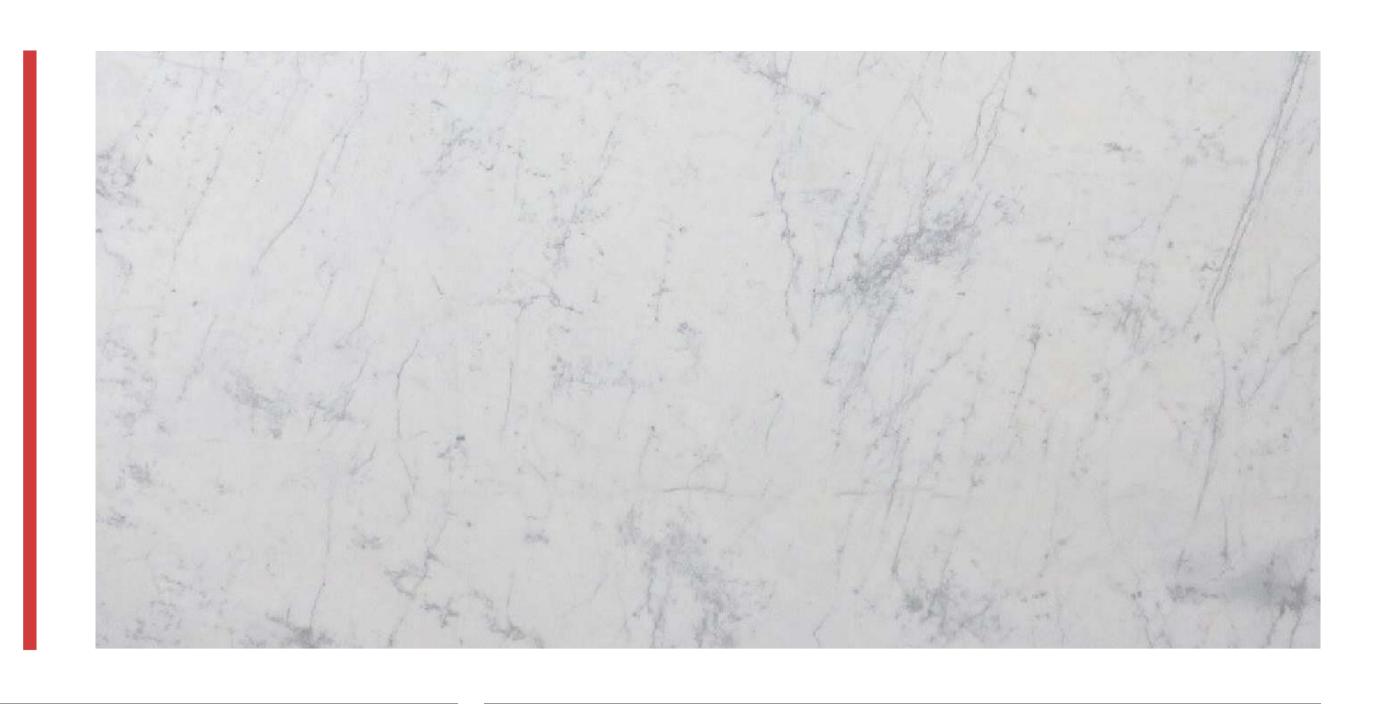

## CALACATTA BETTOGLI

## SPECIFICATIONS

**ABRASION RESISTANCE** 

**STAIN RESISTANCE** 

**ETCHING RESISTANCE** 

**HEAT RESISTANCE** 

**UV RESISTANCE** 

**COLOR RANGE** 

**MOVEMENT INDEX** 

**FINISH** 

Polished

GROUP

Exotic

**COUNTRY OF ORIGIN** 

Italy

**TRANSLUCENT** 

No

**PATTERN** 

Book Match

CUT TO SIZE

Yes

**AVERAGE SIZE** 

120 X 75

**SEALER** 

Filamp90 or Mapei Ultra Care