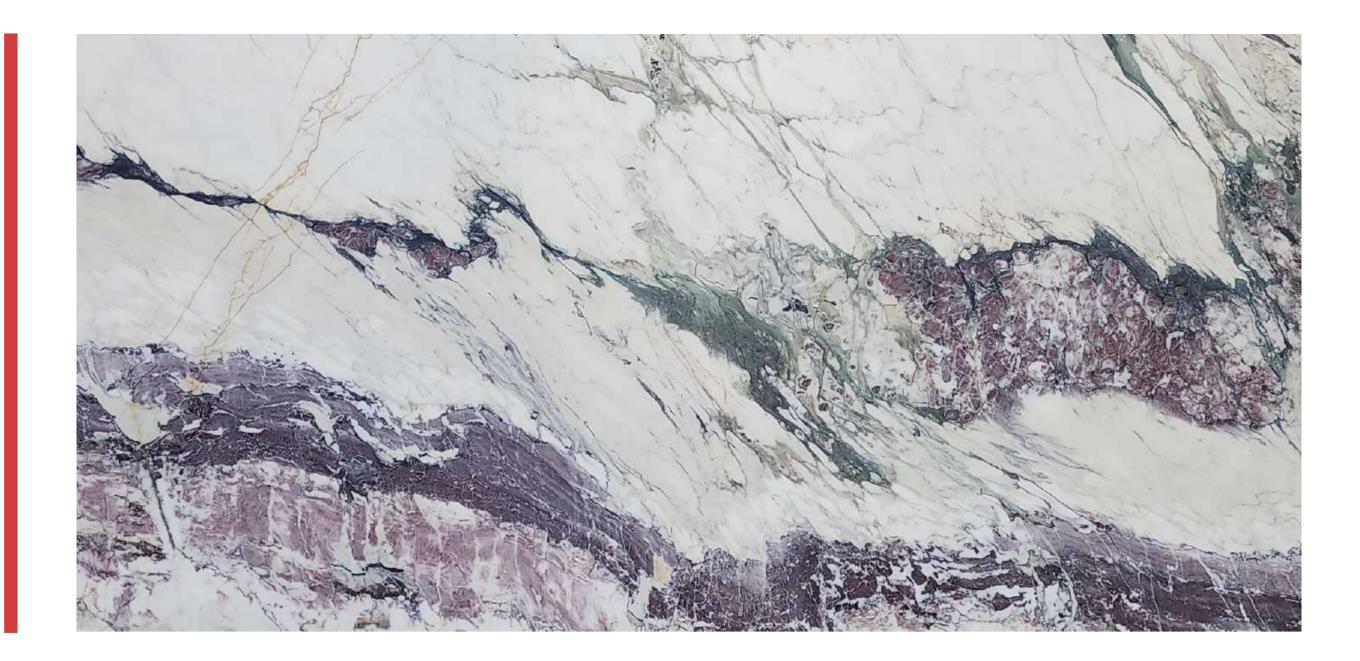

## BRECCIA CAPRAIA

| APPLICATION                       |                                | SPECIFICATIONS               |
|-----------------------------------|--------------------------------|------------------------------|
| <b>ABRASION RESISTANCE</b>        | <b>COLOR ENHANCING</b>         | CATEGORY                     |
|                                   | No                             | Marble                       |
|                                   | <b>COUNTERTOPS/VANITIES</b>    | THICKNESS                    |
| STAIN RESISTANCE                  | Yes                            | 2 C M                        |
|                                   | <b>INTERIOR FLOOR</b>          | FINISH                       |
|                                   | Yes                            | Polished                     |
| ETCHING RESISTANCE                | <b>FIREPLACE/INTERIOR WALL</b> | GROUP                        |
|                                   | Yes                            | Exotic                       |
|                                   | SHOWER WALL                    | <b>COUNTRY OF ORIGIN</b>     |
| HEAT RESISTANCE                   | Yes                            | Italy                        |
|                                   | SHOWER FLOOR                   | TRANSLUCENT                  |
| UV RESISTANCE                     | Yes                            | No                           |
|                                   | <b>EXTERIOR FLOOR</b>          | PATTERN                      |
|                                   | Yes                            | Book Match                   |
| COLOR RANGE                       | <b>EXTERIOR WALL</b>           | CUT TO SIZE                  |
|                                   | Yes                            | Yes                          |
|                                   | <b>POOL/FOUNTAIN</b>           | AVERAGE SIZE                 |
| <section-header></section-header> | Yes                            | 130 X 70                     |
|                                   | FURNITURE TOP                  | SEALER                       |
|                                   | Yes                            | Filamp90 or Mapei Ultra Care |