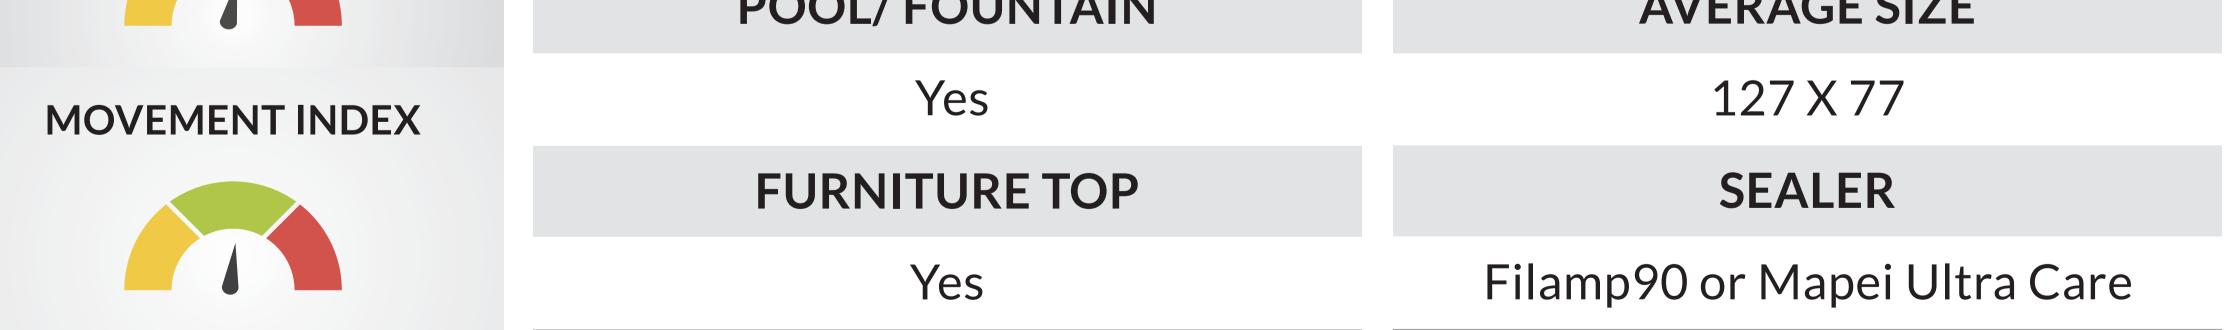

## BLACK SOAPSTONE

| APPLICATION                |                              | SPECIFICATIONS           |
|----------------------------|------------------------------|--------------------------|
| <b>ABRASION RESISTANCE</b> | COLOR ENHANCING              | CATEGORY                 |
|                            | No                           | Soapstone                |
|                            | <b>COUNTERTOPS/ VANITIES</b> | THICKNESS                |
| STAIN RESISTANCE           | Yes                          | 3 C M                    |
|                            | <b>INTERIOR FLOOR</b>        | FINISH                   |
|                            | Yes                          | Honed                    |
| ETCHING RESISTANCE         | FIREPLACE/ INTERIOR WALL     | GROUP                    |
| HEAT RESISTANCE            | Yes                          | Exotic                   |
|                            | SHOWER WALL                  | <b>COUNTRY OF ORIGIN</b> |
|                            | Yes                          | India                    |
|                            | SHOWER FLOOR                 | TRANSLUCENT              |
|                            | Yes                          | No                       |
| UV RESISTANCE              | <b>EXTERIOR FLOOR</b>        | PATTERN                  |
|                            | Yes                          | Book Match               |
| COLOR RANGE                | EXTERIOR WALL                | CUT TO SIZE              |
|                            | Yes                          | Yes                      |
|                            | <b>POOL/ FOUNTAIN</b>        | AVERAGE SIZE             |