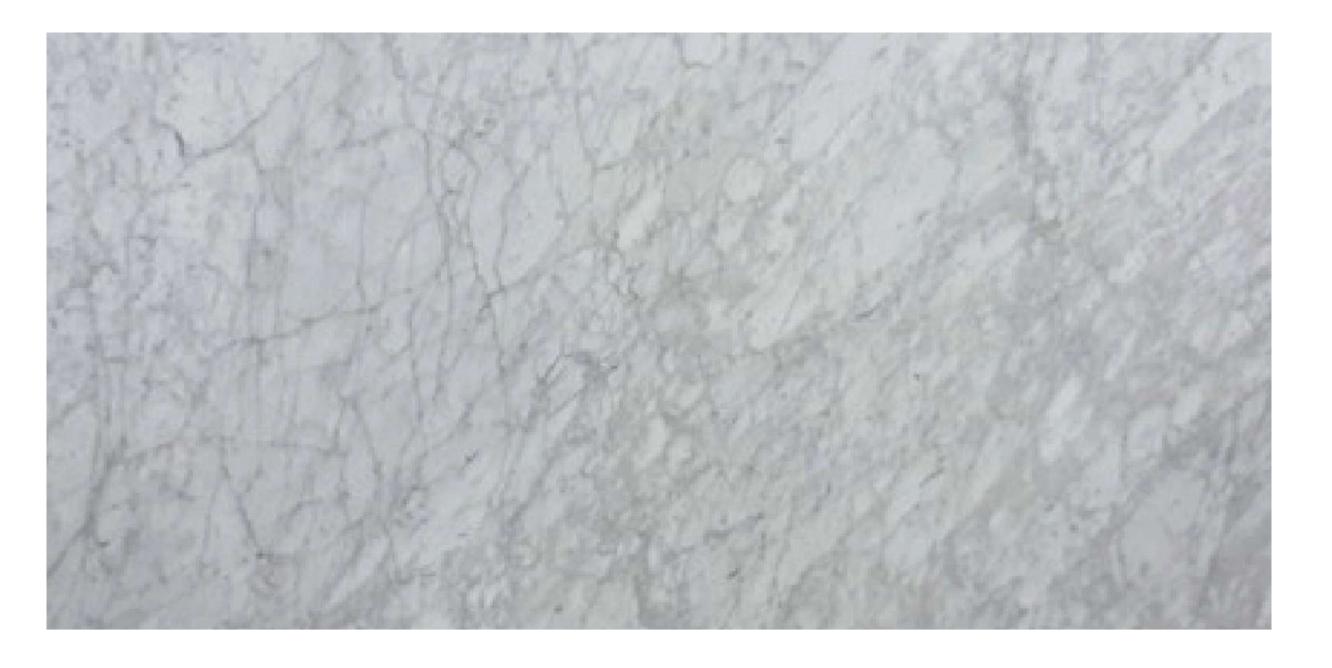

## BIANCO CARRARAC

| APPLICATION                |                                | SPECIFICATIONS               |
|----------------------------|--------------------------------|------------------------------|
| <b>ABRASION RESISTANCE</b> | COLOR ENHANCING                | CATEGORY                     |
|                            | No                             | Marble                       |
|                            | <b>COUNTERTOPS/ VANITIES</b>   | THICKNESS                    |
| STAIN RESISTANCE           | Yes                            | 2 C M                        |
|                            | <b>INTERIOR FLOOR</b>          | FINISH                       |
|                            | Yes                            | Polished/Honed               |
| ETCHING RESISTANCE         | <b>FIREPLACE/INTERIOR WALL</b> | GROUP                        |
|                            | Yes                            | Exotic                       |
|                            | SHOWER WALL                    | <b>COUNTRY OF ORIGIN</b>     |
| HEAT RESISTANCE            | Yes                            | Italy                        |
|                            | SHOWER FLOOR                   | TRANSLUCENT                  |
|                            | Yes                            | No                           |
|                            | <b>EXTERIOR FLOOR</b>          | PATTERN                      |
|                            | Yes                            | Book Match                   |
| COLOR RANGE                | EXTERIOR WALL                  | CUT TO SIZE                  |
|                            | Yes                            | Yes                          |
|                            | <b>POOL/ FOUNTAIN</b>          | AVERAGE SIZE                 |
| MOVEMENT INDEX             | Yes                            | 125 X 76                     |
|                            | FURNITURE TOP                  | SEALER                       |
|                            | Yes                            | Filamp90 or Mapei Ultra Care |