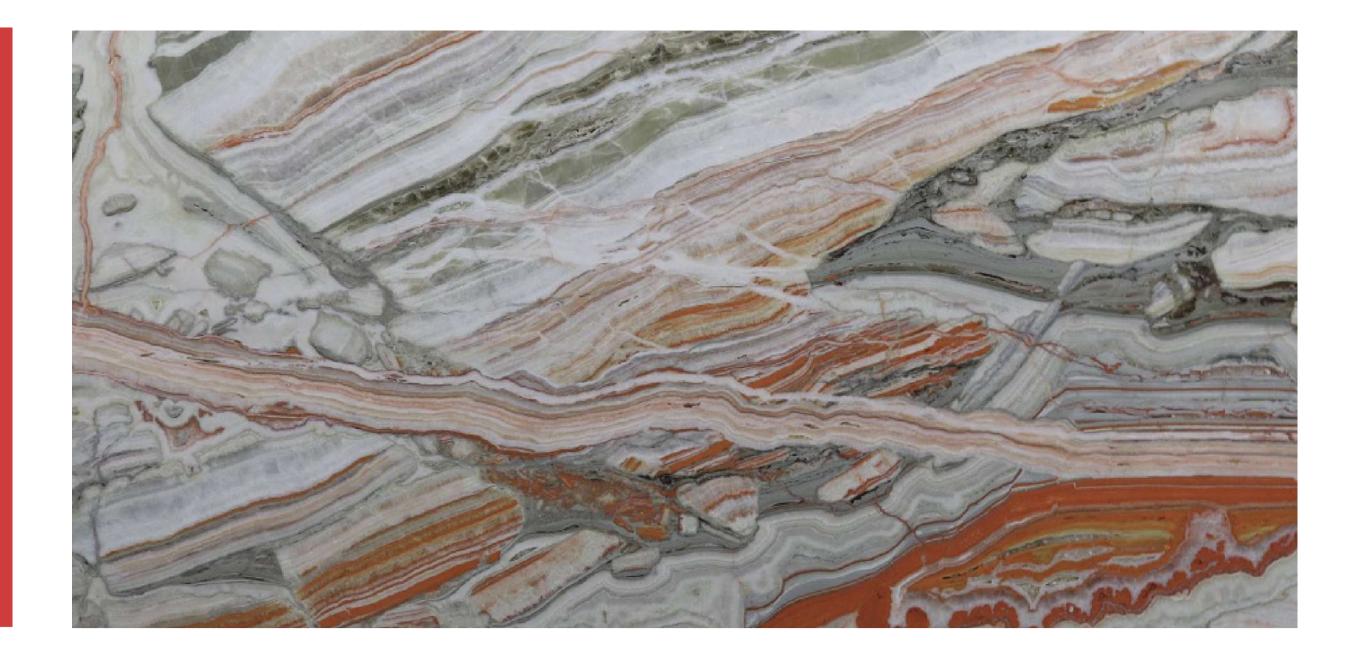

## RAINBOW ONYX

| APPLICATION                       |                                | SPECIFICATIONS               |
|-----------------------------------|--------------------------------|------------------------------|
| <b>ABRASION RESISTANCE</b>        | COLOR ENHANCING                | CATEGORY                     |
|                                   | Yes                            | Onyx                         |
|                                   | <b>COUNTERTOPS/ VANITIES</b>   | THICKNESS                    |
| STAIN RESISTANCE                  | Yes                            | 2 C M                        |
|                                   | <b>INTERIOR FLOOR</b>          | FINISH                       |
|                                   | Yes                            | Polished                     |
| ETCHING RESISTANCE                | <b>FIREPLACE/INTERIOR WALL</b> | GROUP                        |
|                                   | Yes                            | High End                     |
|                                   | SHOWER WALL                    | <b>COUNTRY OF ORIGIN</b>     |
| HEAT RESISTANCE                   | Yes                            | Italy                        |
|                                   | SHOWER FLOOR                   | TRANSLUCENT                  |
|                                   | Yes                            | Yes                          |
|                                   | <b>EXTERIOR FLOOR</b>          | PATTERN                      |
|                                   | No                             | Book Match                   |
| COLOR RANGE                       | EXTERIOR WALL                  | CUT TO SIZE                  |
|                                   | No                             | Yes                          |
|                                   | <b>POOL/ FOUNTAIN</b>          | AVERAGE SIZE                 |
| <section-header></section-header> | No                             | 117 X 69                     |
|                                   | FURNITURE TOP                  | SEALER                       |
|                                   | Yes                            | Filamp90 or Mapei Ultra Care |