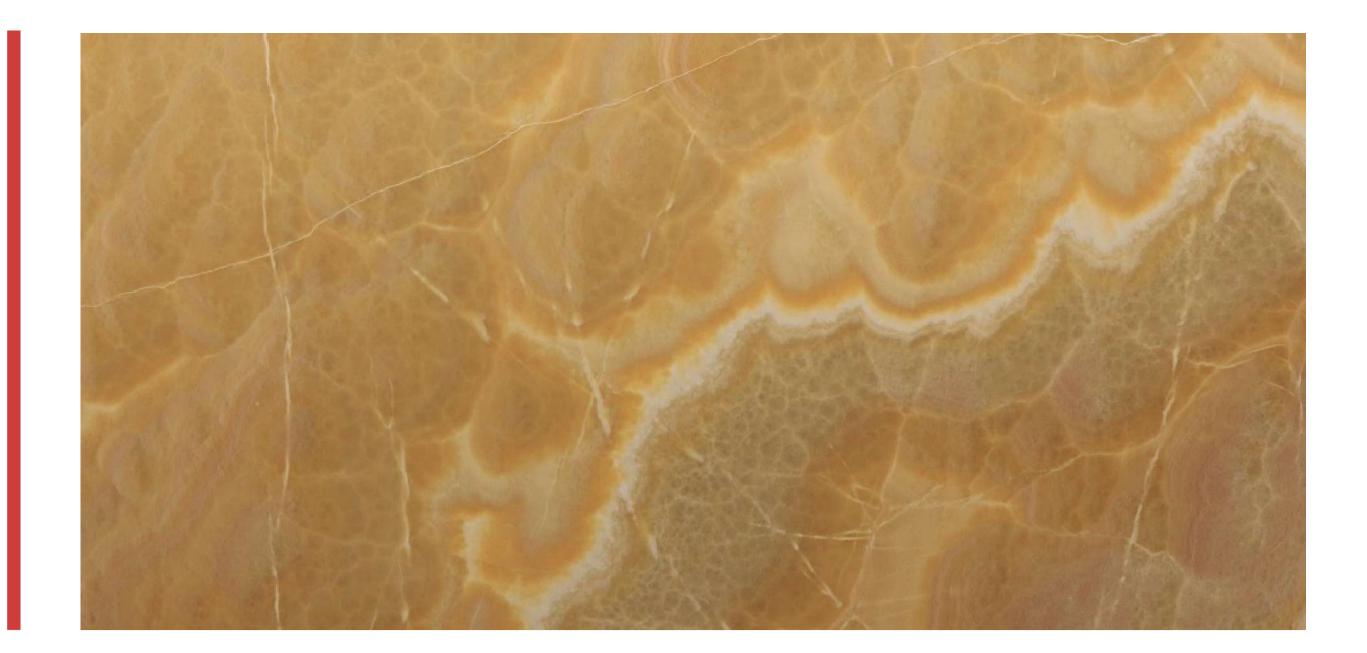

## AMBER ONYX

| APPLICATION                       |                                 | SPECIFICATIONS               |
|-----------------------------------|---------------------------------|------------------------------|
| <b>ABRASION RESISTANCE</b>        | <b>COLOR ENHANCING</b>          | CATEGORY                     |
|                                   | Yes                             | Onyx                         |
|                                   | <b>COUNTERTOPS/ VANITIES</b>    | THICKNESS                    |
| STAIN RESISTANCE                  | Yes                             | 2 C M                        |
|                                   | <b>INTERIOR FLOOR</b>           | FINISH                       |
|                                   | Yes                             | Polished                     |
| ETCHING RESISTANCE                | <b>FIREPLACE/ INTERIOR WALL</b> | GROUP                        |
|                                   | Yes                             | High End                     |
|                                   | SHOWER WALL                     | <b>COUNTRY OF ORIGIN</b>     |
| HEAT RESISTANCE                   | Yes                             | Italy                        |
|                                   | SHOWER FLOOR                    | TRANSLUCENT                  |
|                                   | Yes                             | Yes                          |
|                                   | <b>EXTERIOR FLOOR</b>           | PATTERN                      |
|                                   | No                              | Book Match                   |
| <section-header></section-header> | EXTERIOR WALL                   | CUT TO SIZE                  |
|                                   | No                              | Yes                          |
|                                   | <b>POOL/ FOUNTAIN</b>           | AVERAGE SIZE                 |
| MOVEMENT INDEX                    | No                              | 106 X 70                     |
|                                   | FURNITURE TOP                   | SEALER                       |
|                                   | Yes                             | Filamp90 or Mapei Ultra Care |