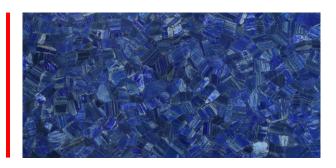

## **LAPIS LAZULI**

**SKU -** PS5513

## **APPLICATION SPECIFICATIONS COLOR ENHANCING ABRASION RESISTANCE** No **COUNTERTOPS / VANITIES**

Yes

INTERIOR FLOOR

Yes FIREPLACE/ INTERIOR WALL

Yes

**SHOWER WALL** 

Yes

SHOWER FLOOR

Yes

EXTERIOR FLOOR

Νo

**EXTERIOR WALL** 

No

**POOL/ FOUNTAIN** 

No

**FURNITURE TOP** 

Yes

**CATEGORY** 

Precious Stone

THICKNESS

2 CM

FINISH

Polished

**GROUP** 

High End Semi Precious

**COUNTRY OF ORIGIN** 

Afghanistan

TRANSLUCENT

Nο

**PATTERN** 

Slip Match

**CUT TO SIZE** 

Yes

**AVERAGE SIZE** 

130 X 65

**SEALER** 

Filamp90 or Mapei Ultra Care



STAIN RESISTANCE

**ETCHING RESISTANCE** 

**HEAT RESISTANCE** 

**UV RESISTANCE** 

**COLOR RANGE** 

**MOVEMENT INDEX** 

## MAINTENANCE AND CARE

- \* For cleaning, as needed, use a ne