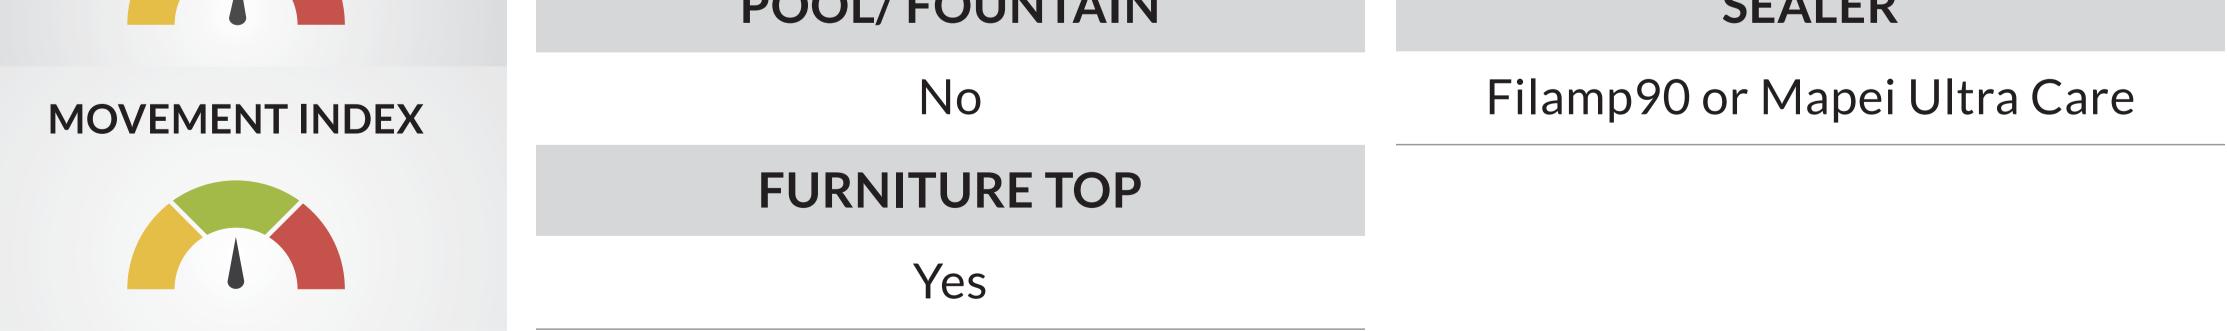

## **ZEVIO** SKU – UQ2035

| APPLICATION                |                                | SPECIFICATIONS    |
|----------------------------|--------------------------------|-------------------|
| <b>ABRASION RESISTANCE</b> | <b>COLOR ENHANCING</b>         | CATEGORY          |
|                            | No                             | Quartz            |
|                            | <b>COUNTERTOPS/VANITIES</b>    | THICKNESS         |
| STAIN RESISTANCE           | Yes                            | 3 C M             |
|                            | <b>INTERIOR FLOOR</b>          | FINISH            |
|                            | Yes                            | Polished          |
| ETCHING RESISTANCE         | <b>FIREPLACE/INTERIOR WALL</b> | GROUP             |
| HEAT RESISTANCE            | Yes                            | Engineered Quartz |
|                            | SHOWER WALL                    | TRANSLUCENT       |
|                            | Yes                            | No                |
|                            | SHOWER FLOOR                   | PATTERN           |
| UV RESISTANCE              | Yes                            | Slip Match        |
|                            | <b>EXTERIOR FLOOR</b>          | CUT TO SIZE       |
|                            | No                             | Yes               |
| COLOR RANGE                | EXTERIOR WALL                  | AVERAGE SIZE      |
|                            | No                             | 126 X 63          |
|                            | <b>POOL/ FOUNTAIN</b>          | SEALER            |