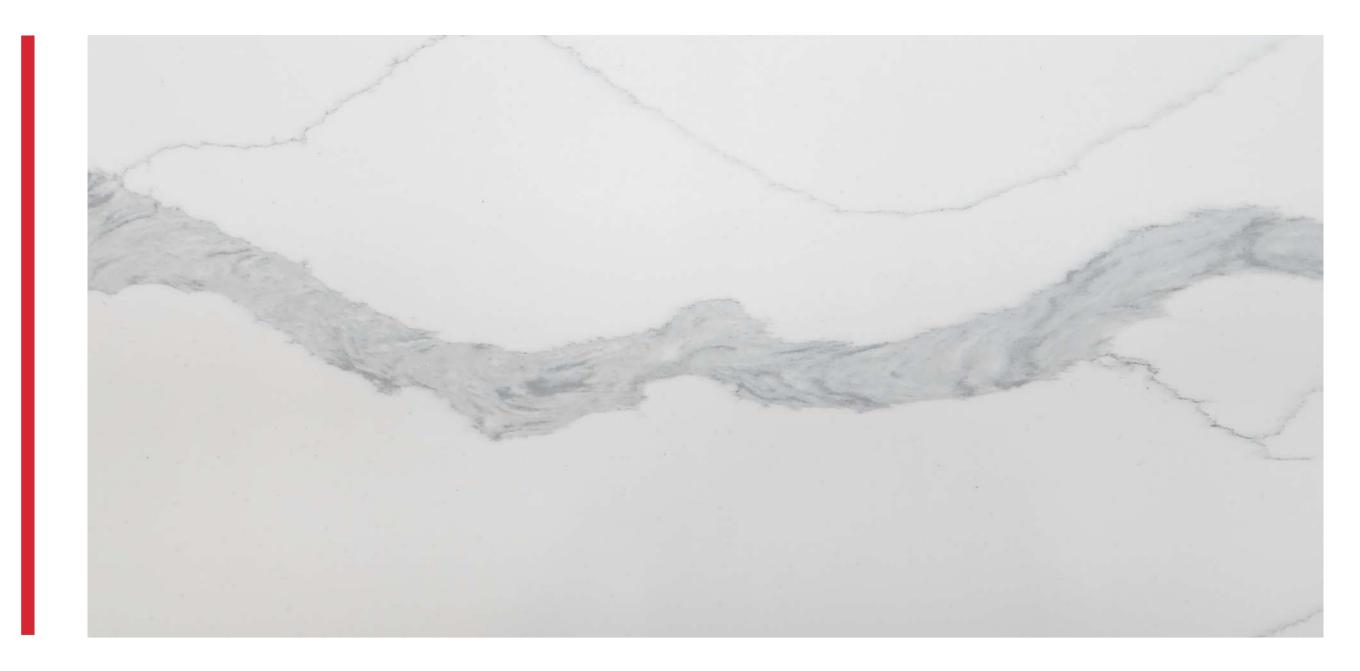

## **ZEVIO** SKU – UQ2035

| APPLICATION                |                                | SPECIFICATIONS    |
|----------------------------|--------------------------------|-------------------|
| <b>ABRASION RESISTANCE</b> | <b>COLOR ENHANCING</b>         | CATEGORY          |
|                            | No                             | Quartz            |
|                            | <b>COUNTERTOPS/VANITIES</b>    | THICKNESS         |
| STAIN RESISTANCE           | Yes                            | 3 C M             |
|                            | <b>INTERIOR FLOOR</b>          | FINISH            |
|                            | Yes                            | Polished          |
| ETCHING RESISTANCE         | <b>FIREPLACE/INTERIOR WALL</b> | GROUP             |
| HEAT RESISTANCE            | Yes                            | Engineered Quartz |
|                            | SHOWER WALL                    | TRANSLUCENT       |
|                            | Yes                            | No                |
|                            | SHOWER FLOOR                   | PATTERN           |
| UV RESISTANCE              | Yes                            | Slip Match        |
|                            | <b>EXTERIOR FLOOR</b>          | CUT TO SIZE       |
|                            | No                             | Yes               |
| COLOR RANGE                | EXTERIOR WALL                  | AVERAGE SIZE      |
|                            | No                             | 126 X 63          |
|                            | <b>POOL/ FOUNTAIN</b>          | SEALER            |