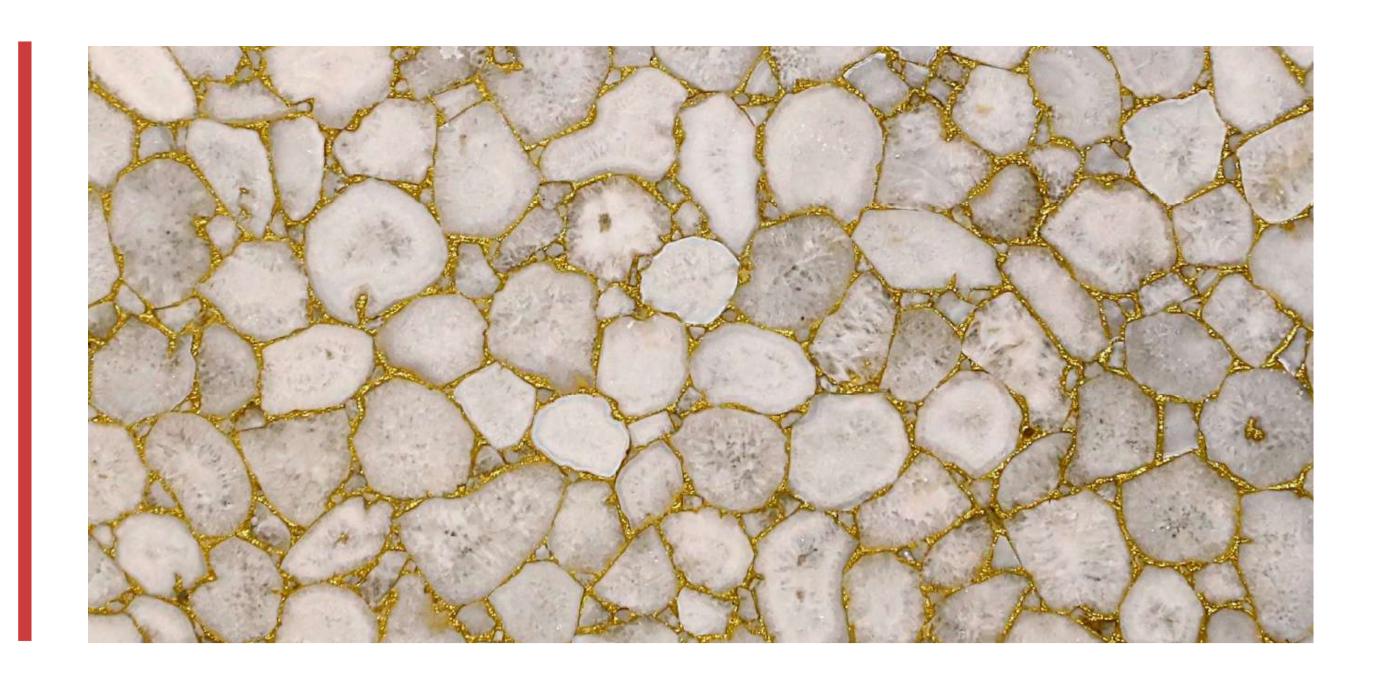

## WHITE GOLD CRYSTAL AGATE

**SKU -** PS5519



## **APPLICATION**

## **SPECIFICATIONS**

**ABRASION RESISTANCE** 



STAIN RESISTANCE



**ETCHING RESISTANCE** 



**HEAT RESISTANCE** 



**UV RESISTANCE** 



**COLOR RANGE** 



**MOVEMENT INDEX** 



**COLOR ENHANCING** 

No

**COUNTERTOPS/ VANITIES** 

Yes

INTERIOR FLOOR

Yes

FIREPLACE/ INTERIOR WALL

Yes

**SHOWER WALL** 

Yes

**SHOWER FLOOR** 

Yes

**EXTERIOR FLOOR** 

No

**EXTERIOR WALL** 

No

POOL/ FOUNTAIN

No

Yes

**FURNITURE TOP** 

CATEGORY

**Precious Stone** 

**THICKNESS** 

2 CIV

**FINISH** 

Polished

**GROUP** 

High End Semi Precious

**COUNTRY OF ORIGIN** 

Fiji

**TRANSLUCENT** 

No

**PATTERN** 

Slip Match

Jip Matci

**CUT TO SIZE** 

Yes

**AVERAGE SIZE** 

132 X 68

**SEALER** 

Filamp90 or Mapei Ultra Care



## MAINTENANCE AND CARE

- \* For cleani