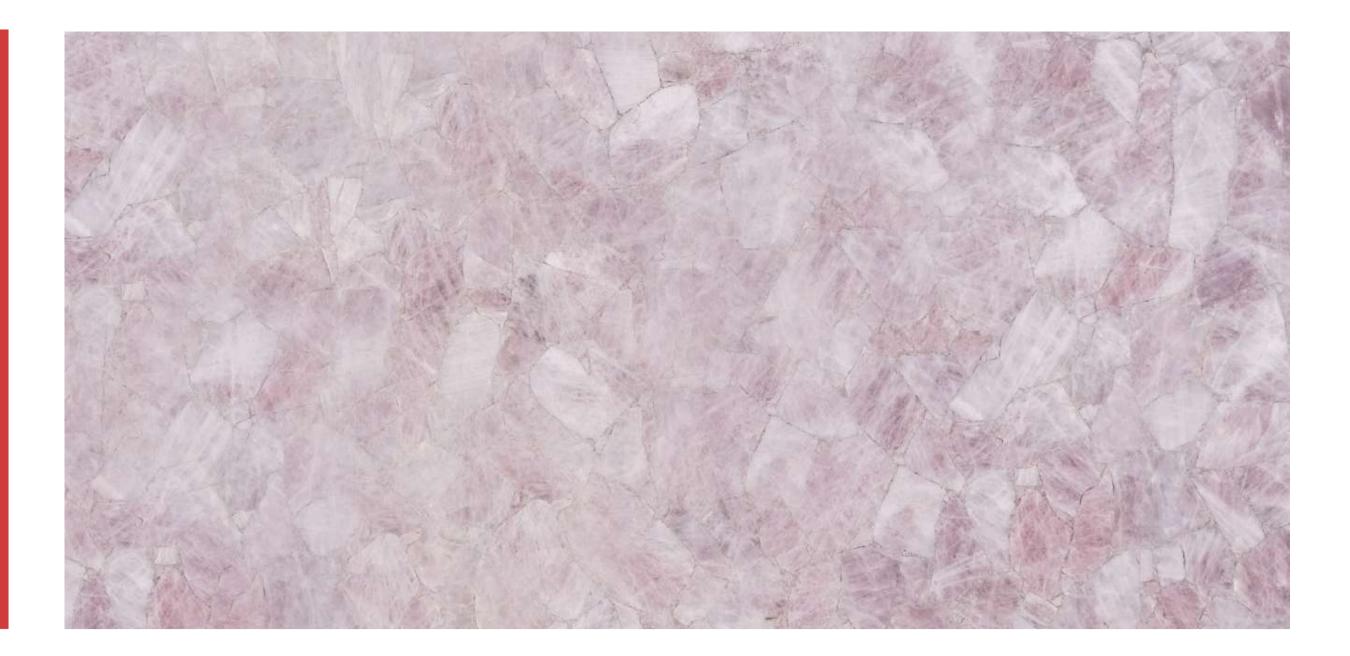

## ROSE QUARTZ

**SKU –** PS5502

| APPLICATION                |                                | SPECIFICATIONS               |
|----------------------------|--------------------------------|------------------------------|
| <b>ABRASION RESISTANCE</b> | COLOR ENHANCING                | CATEGORY                     |
|                            | No                             | Precious Stone               |
|                            | <b>COUNTERTOPS/ VANITIES</b>   | THICKNESS                    |
| STAIN RESISTANCE           | Yes                            | 2 C M                        |
|                            | <b>INTERIOR FLOOR</b>          | FINISH                       |
|                            | Yes                            | Polished                     |
| ETCHING RESISTANCE         | <b>FIREPLACE/INTERIOR WALL</b> | GROUP                        |
|                            | Yes                            | High End Semi Precious       |
|                            | SHOWER WALL                    | <b>COUNTRY OF ORIGIN</b>     |
| HEAT RESISTANCE            | Yes                            | Fiji                         |
|                            | SHOWER FLOOR                   | TRANSLUCENT                  |
|                            | Yes                            | No                           |
|                            | <b>EXTERIOR FLOOR</b>          | PATTERN                      |
|                            | No                             | Slip Match                   |
| COLOR RANGE                | <b>EXTERIOR WALL</b>           | CUT TO SIZE                  |
|                            | No                             | Yes                          |
|                            | <b>POOL/FOUNTAIN</b>           | AVERAGE SIZE                 |
| <b>MOVEMENT INDEX</b>      | No                             | 132 X 68                     |
|                            | FURNITURE TOP                  | SEALER                       |
|                            | Yes                            | Filamp90 or Mapei Ultra Care |