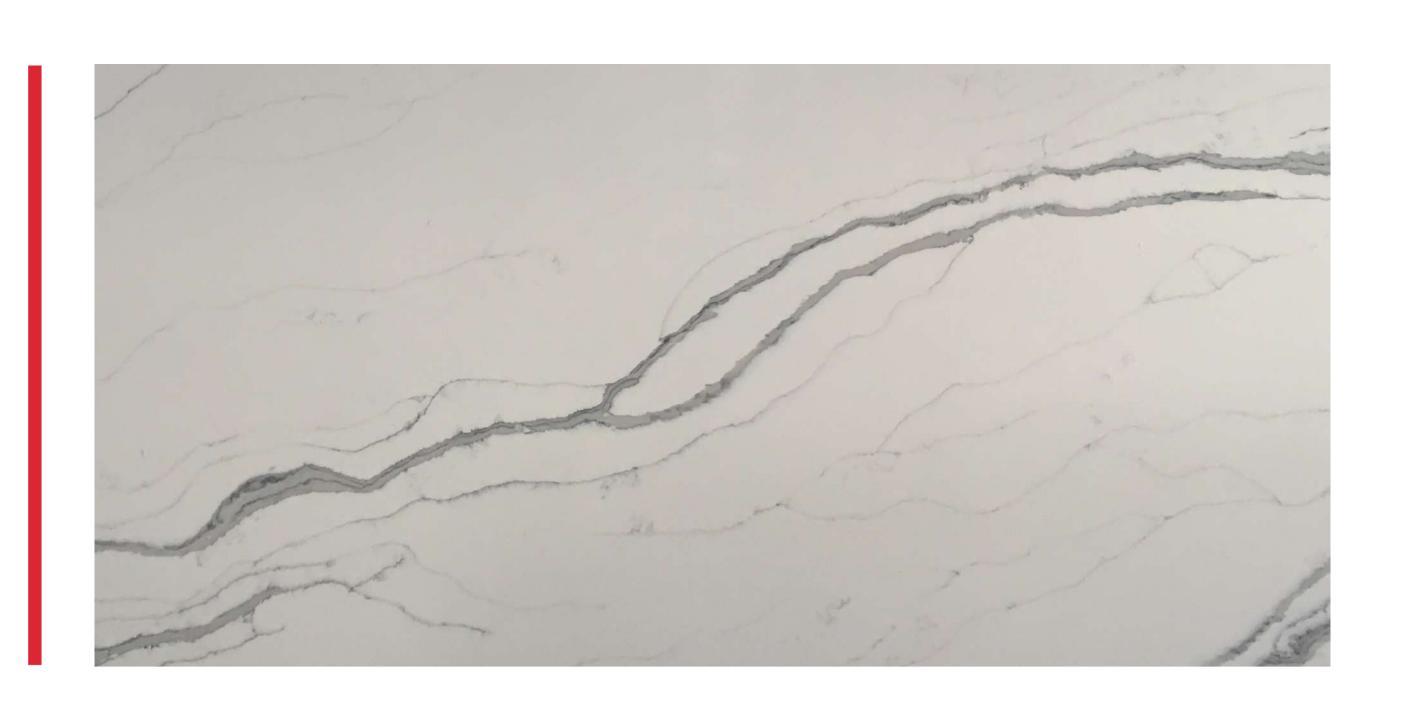

## SPECIFICATIONS

**ABRASION RESISTANCE** 

STAIN RESISTANCE

**ETCHING RESISTANCE** 

**HEAT RESISTANCE** 

**UV RESISTANCE** 

**COLOR RANGE** 

**MOVEMENT INDEX** 

3CM

**FINISH** 

Polished

**GROUP** 

**Engineered Quartz** 

**TRANSLUCENT** 

No

**PATTERN** 

Slip Match

CUT TO SIZE

Yes

**AVERAGE SIZE** 

126 X 63

**SEALER** 

N/A