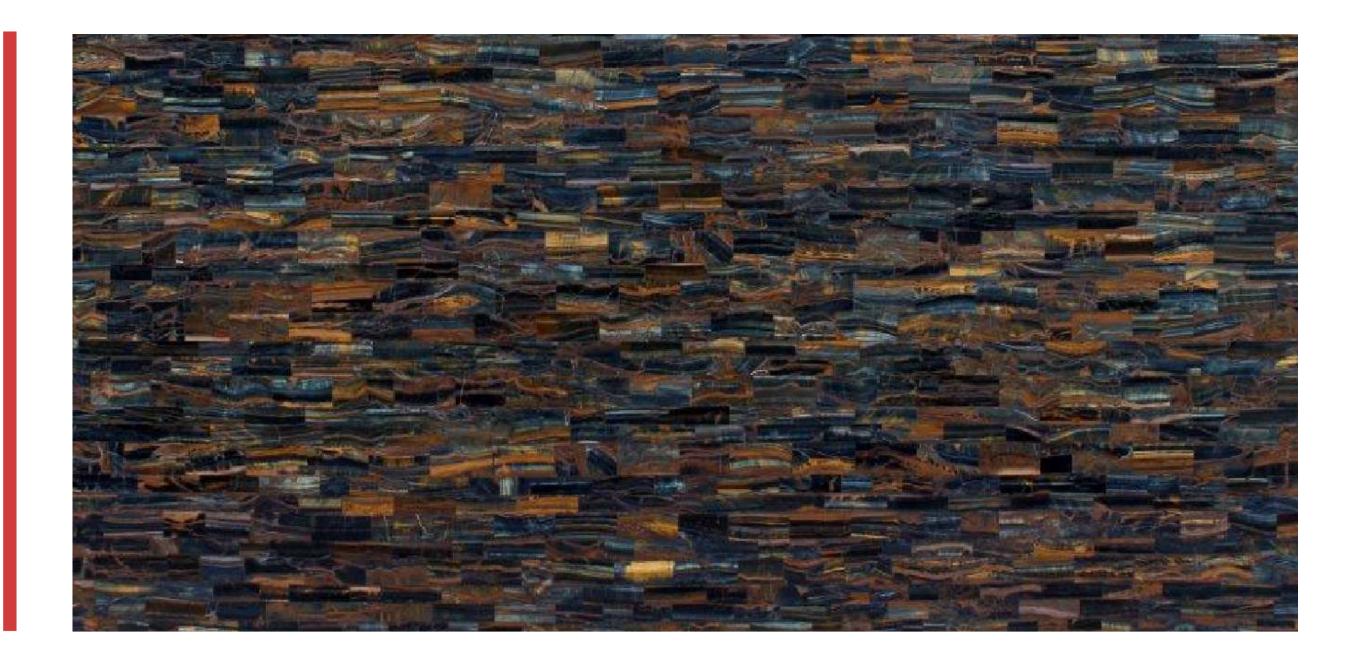

## **BLUE TIGER EYE**

**SKU –** PS5512

| APPLICATION                       |                              | SPECIFICATIONS               |
|-----------------------------------|------------------------------|------------------------------|
| <b>ABRASION RESISTANCE</b>        | <b>COLOR ENHANCING</b>       | CATEGORY                     |
|                                   | No                           | Precious Stone               |
|                                   | <b>COUNTERTOPS/ VANITIES</b> | THICKNESS                    |
| STAIN RESISTANCE                  | Yes                          | 2 C M                        |
|                                   | <b>INTERIOR FLOOR</b>        | FINISH                       |
|                                   | Yes                          | Polished                     |
| ETCHING RESISTANCE                | FIREPLACE/ INTERIOR WALL     | GROUP                        |
|                                   | Yes                          | High End Semi Precious       |
|                                   | SHOWER WALL                  | <b>COUNTRY OF ORIGIN</b>     |
| HEAT RESISTANCE                   | Yes                          | Fiji                         |
|                                   | SHOWER FLOOR                 | TRANSLUCENT                  |
|                                   | Yes                          | No                           |
|                                   | <b>EXTERIOR FLOOR</b>        | PATTERN                      |
|                                   | No                           | Slip Match                   |
| COLOR RANGE                       | EXTERIOR WALL                | CUT TO SIZE                  |
|                                   | No                           | Yes                          |
|                                   | <b>POOL/ FOUNTAIN</b>        | AVERAGE SIZE                 |
| <section-header></section-header> | No                           | 120 X 62                     |
|                                   | FURNITURE TOP                | SEALER                       |
|                                   | Yes                          | Filamp90 or Mapei Ultra Care |