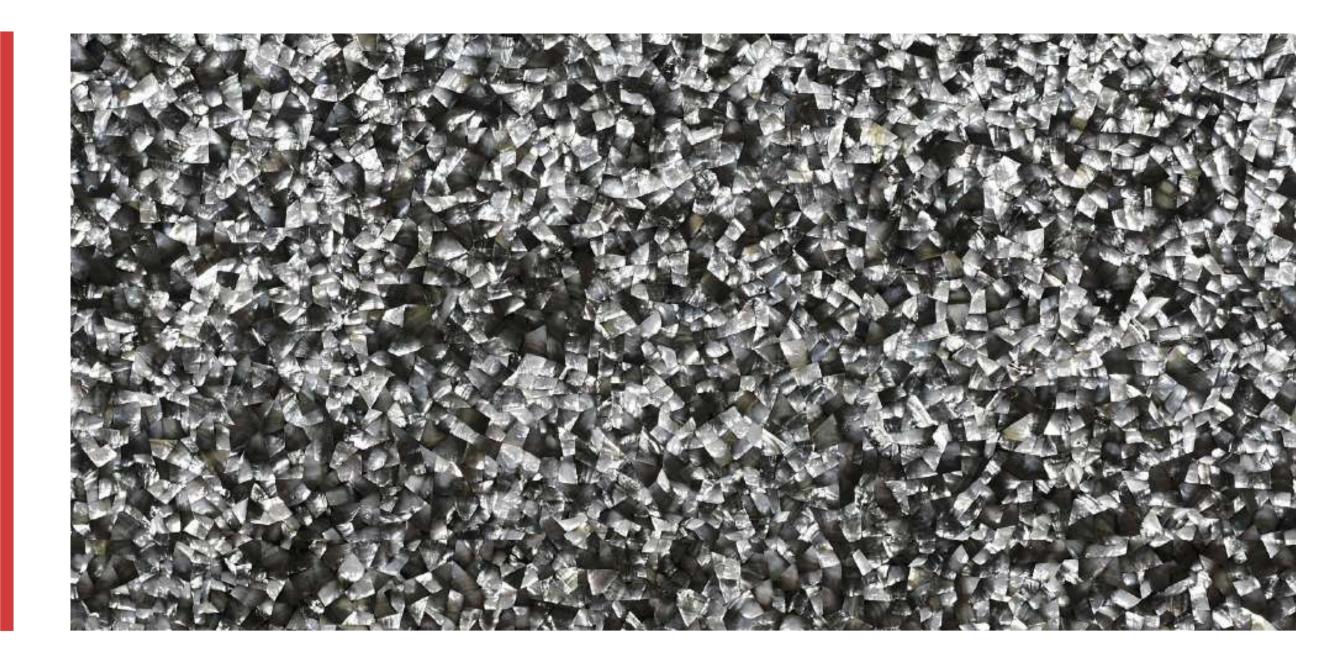

**SKU –** PS5516

| APPLICATION                       |                              | SPECIFICATIONS               |
|-----------------------------------|------------------------------|------------------------------|
| <b>ABRASION RESISTANCE</b>        | COLOR ENHANCING              | CATEGORY                     |
|                                   | No                           | Precious Stone               |
|                                   | <b>COUNTERTOPS/ VANITIES</b> | THICKNESS                    |
| STAIN RESISTANCE                  | Yes                          | 2 C M                        |
|                                   | <b>INTERIOR FLOOR</b>        | FINISH                       |
|                                   | Yes                          | Polished                     |
| ETCHING RESISTANCE                | FIREPLACE/ INTERIOR WALL     | GROUP                        |
|                                   | Yes                          | High End Semi Precious       |
|                                   | SHOWER WALL                  | <b>COUNTRY OF ORIGIN</b>     |
| HEAT RESISTANCE                   | Yes                          | Fiji                         |
|                                   | SHOWER FLOOR                 | TRANSLUCENT                  |
|                                   | Yes                          | No                           |
|                                   | <b>EXTERIOR FLOOR</b>        | PATTERN                      |
|                                   | No                           | Slip Match                   |
| COLOR RANGE                       | <b>EXTERIOR WALL</b>         | CUT TO SIZE                  |
|                                   | No                           | Yes                          |
|                                   | <b>POOL/FOUNTAIN</b>         | AVERAGE SIZE                 |
| <section-header></section-header> | No                           | 130 X 65                     |
|                                   | FURNITURE TOP                | SEALER                       |
|                                   | Yes                          | Filamp90 or Mapei Ultra Care |